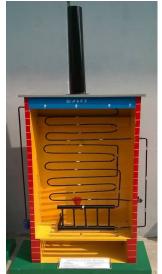

### THERMODYNAMICS AND IC ENGINE LABORATORY

This laboratory is designed to provide a thorough knowledge to the students through cut section models of different types of boilers and cut section models of SI and CI engines. This laboratory is also equipped with experimental units of 4-stroke Petrol and Diesel Engines. Some of the major equipments are listed below:

#### 1. DEMONSTRATIVE MODELS OF THE FOLLOWING BOILERS:

A. Babcock and Wilcox Boiler







C. Benson Boiler



D. LaMont Boiler

#### E. Vertical Water tube Boiler



# 3. MODEL OF 4-STROKE SINGLE CYLINDER DIESEL ENGINE

# 4. MODEL OF 4-STROKE SINGLE CYLINDER PETROL ENGINE





### 5. SINGLE CYLINDER FOUR STROKE PETROL ENGINE TEST RIG



## 6. SINGLE CYLINDER FOUR STROKE DIESEL ENGINE TEST RIG