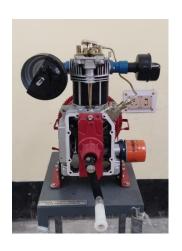

### THERMODYNAMICS AND IC ENGINE LABORATORY

This laboratory is designed to provide a thorough knowledge to the students through cut section models of different types of boilers and cut section models of SI and CI engines. This laboratory is also equipped with experimental units of 4-stroke Petrol and Diesel Engines. Some of the major equipments are listed below:

#### 1. DEMONSTRATIVE MODELS OF THE FOLLOWING BOILERS:

A. Babcock and Wilcox Boiler







C. Benson Boiler



D. LaMont Boiler

#### E. Vertical Water tube Boiler



# 3. MODEL OF 4-STROKE SINGLE CYLINDER DIESEL ENGINE

# 4. MODEL OF 4-STROKE SINGLE CYLINDER PETROL ENGINE





### 5. SINGLE CYLINDER FOUR STROKE PETROL ENGINE TEST RIG



## 6. SINGLE CYLINDER FOUR STROKE DIESEL ENGINE TEST RIG