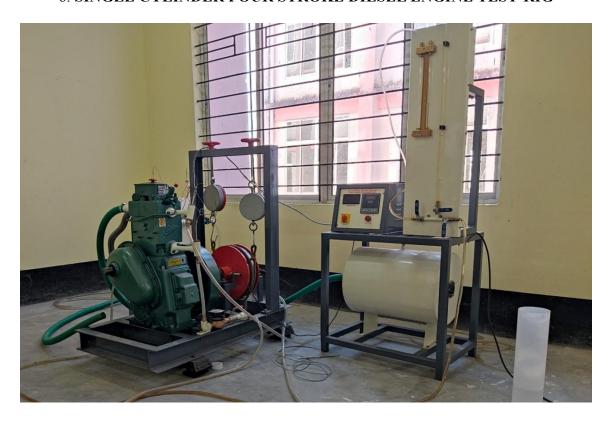

### THERMODYNAMICS AND IC ENGINE LABORATORY

This laboratory is designed to provide a thorough knowledge to the students through cut section models of different types of boilers and cut section models of SI and CI engines. This laboratory is also equipped with experimental units of 4-stroke Petrol and Diesel Engines. Some of the major equipments are listed below:

#### 1. DEMONSTRATIVE MODELS OF THE FOLLOWING BOILERS:

A. Babcock and Wilcox Boiler







C. Benson Boiler



D. LaMont Boiler

#### E. Vertical Water tube Boiler



# 3. MODEL OF 4-STROKE SINGLE CYLINDER DIESEL ENGINE

# 4. MODEL OF 4-STROKE SINGLE CYLINDER PETROL ENGINE





### 5. SINGLE CYLINDER FOUR STROKE PETROL ENGINE TEST RIG



## 6. SINGLE CYLINDER FOUR STROKE DIESEL ENGINE TEST RIG