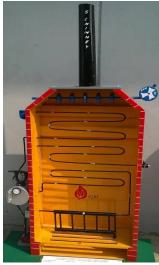

### THERMODYNAMICS AND IC ENGINE LABORATORY

This laboratory is designed to provide a thorough knowledge to the students through cut section models of different types of boilers and cut section models of SI and CI engines. This laboratory is also equipped with experimental units of 4-stroke Petrol and Diesel Engines. Some of the major equipments are listed below:

#### 1. DEMONSTRATIVE MODELS OF THE FOLLOWING BOILERS:

A. Babcock and Wilcox Boiler







C. Benson Boiler



D. LaMont Boiler

#### E. Vertical Water tube Boiler



# 3. MODEL OF 4-STROKE SINGLE CYLINDER DIESEL ENGINE

# 4. MODEL OF 4-STROKE SINGLE CYLINDER PETROL ENGINE





### 5. SINGLE CYLINDER FOUR STROKE PETROL ENGINE TEST RIG



## 6. SINGLE CYLINDER FOUR STROKE DIESEL ENGINE TEST RIG