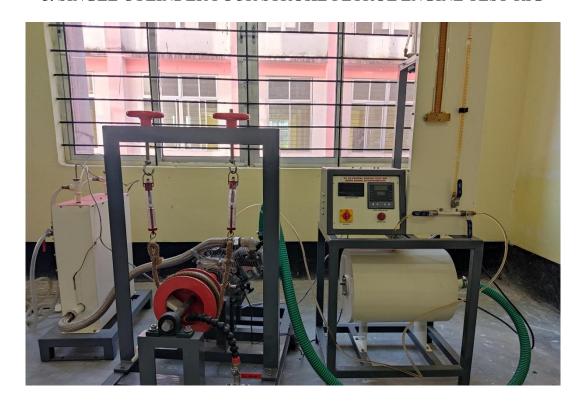

### 5. SINGLE CYLINDER FOUR STROKE PETROL ENGINE TEST RIG

## 6. SINGLE CYLINDER FOUR STROKE DIESEL ENGINE TEST RIG