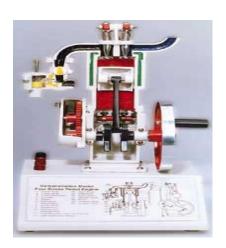

### THERMODYNAMICS AND IC ENGINE LABORATORY

This laboratory is designed to provide a thorough knowledge to the students through cut section models of different types of boilers and cut section models of SI and CI engines. This laboratory is also equipped with experimental units of 4-stroke Petrol and Diesel Engines. Some of the major equipments are listed below:

#### 1. DEMONSTRATIVE MODELS OF THE FOLLOWING BOILERS:

A. Babcock and Wilcox Boiler







C. Benson Boiler



D. LaMont Boiler

#### E. Vertical Water tube Boiler



# 3. MODEL OF 4-STROKE SINGLE CYLINDER DIESEL ENGINE

# 4. MODEL OF 4-STROKE SINGLE CYLINDER PETROL ENGINE





### 5. SINGLE CYLINDER FOUR STROKE PETROL ENGINE TEST RIG



## 6. SINGLE CYLINDER FOUR STROKE DIESEL ENGINE TEST RIG